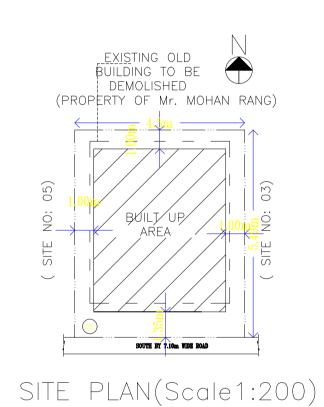

### Required Parking(Table 7a)

| Block                | Type        | SubUse                      | Area     | Ur    | iits  |      |
|----------------------|-------------|-----------------------------|----------|-------|-------|------|
| Name                 | Type        | Subose                      | (Sq.mt.) | Reqd. | Prop. | Reqd |
| A (DEEPA<br>VINCENT) | Residential | Plotted Resi<br>development | 50 - 225 | 1     | -     |      |
|                      | Total :     |                             | -        | -     | -     | -    |
| Parking              | Check       | (Table                      | 7b)      |       |       |      |

| Vehicle Type  | Re  | qd.           | Achieved |               |  |
|---------------|-----|---------------|----------|---------------|--|
| venicie i ype | No. | Area (Sq.mt.) | No.      | Area (Sq.mt.) |  |
| Car           | 1   | 13.75         | 2        | 27.50         |  |
| Total Car     | 1   | 13.75         | 2        | 27.50         |  |
| TwoWheeler    | -   | 13.75         | 0        | 0.00          |  |
| Other Parking | -   | -             | -        | 26.81         |  |
| Total         |     | 27.50         |          | 54.31         |  |