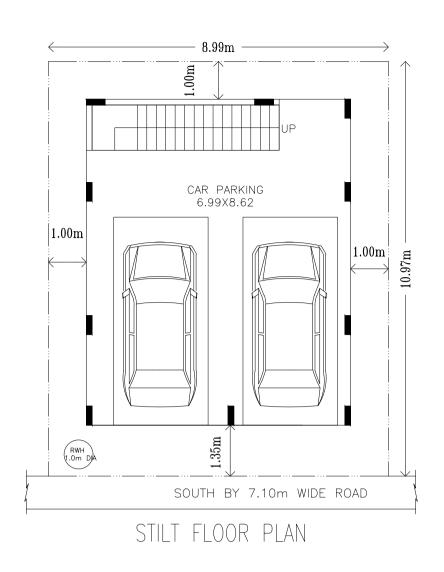

### Required Parking(Table 7a)

| Block                | Type        | SubUse                      | Area     | Ur    | iits  |      |
|----------------------|-------------|-----------------------------|----------|-------|-------|------|
| Name                 | Type        | Subose                      | (Sq.mt.) | Reqd. | Prop. | Reqd |
| A (DEEPA<br>VINCENT) | Residential | Plotted Resi<br>development | 50 - 225 | 1     | -     |      |
|                      | Total :     |                             | -        | -     | -     | -    |
| Parking              | Check       | (Table                      | 7b)      |       |       |      |

| Vehicle Type  | Re  | qd.           | Achieved |               |  |
|---------------|-----|---------------|----------|---------------|--|
| venicie i ype | No. | Area (Sq.mt.) | No.      | Area (Sq.mt.) |  |
| Car           | 1   | 13.75         | 2        | 27.50         |  |
| Total Car     | 1   | 13.75         | 2        | 27.50         |  |
| TwoWheeler    | -   | 13.75         | 0        | 0.00          |  |
| Other Parking | -   | -             | -        | 26.81         |  |
| Total         |     | 27.50         |          | 54.31         |  |

#### FAR &Tenement Details

| Block                | No. of Same<br>Bldg | Total Built Up<br>Area (Sq.mt.) | Deductions (A | · /     | Proposed FAR<br>Area<br>(Sq.mt.) | Total FAR<br>Area (Sq.mt.) | Tnmt (No.) |
|----------------------|---------------------|---------------------------------|---------------|---------|----------------------------------|----------------------------|------------|
|                      |                     |                                 | StairCase     | Parking | Resi.                            |                            |            |
| A (DEEPA<br>VINCENT) | 1                   | 228.82                          | 11.16         | 54.31   | 157.41                           | 163.35                     | 03         |
| Grand Total:         | 1                   | 228.82                          | 11.16         | 54.31   | 157.41                           | 163.35                     | 3.00       |