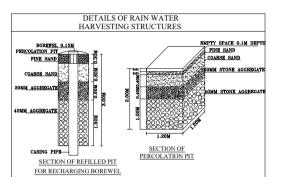

14. The building shall be constructed under the supervision of a registered structural engine 15.On completion of foundation or footings before erection of walls on the foundation and in of columnar structure before erecting the columns "COMMENCEMENT CERTIFICATE" sh 16.Drinking water supplied by BWSSB should not be used for the construction activity of the 17. The applicant shall ensure that the Rain Water Harvesting Structures are provided & ma good repair for storage of water for non potable purposes or recharge of ground water at a

having a minimum total capacity mentioned in the Bye-law 32(a). 18.If any owner / builder contravenes the provisions of Building Bye-laws and rules in force, authority will inform the same to the concerned registered Architect / Engineers / Superviso first instance, warn in the second instance and cancel the registration of the professional it is repeated for the third time.