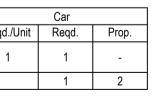

| Vehicle Type  | Re  | qd.           | Achieved |               |  |
|---------------|-----|---------------|----------|---------------|--|
| venicie i ype | No. | Area (Sq.mt.) | No.      | Area (Sq.mt.) |  |
| Car           | 1   | 13.75         | 2        | 27.50         |  |
| Total Car     | 1   | 13.75         | 2        | 27.50         |  |
| TwoWheeler    | -   | 13.75         | 0        | 0.00          |  |
| Other Parking | -   | -             | -        | 26.81         |  |
| Total         |     | 27.50         |          | 54.31         |  |