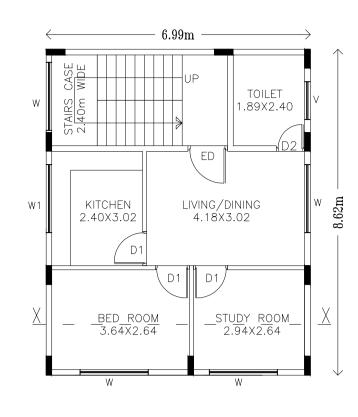

BLOCK NAME NAME LENGTH HEIGHT NOS A (DEEPA VINCENT 1.00 1.00 03 V A (DEEPA VINCENT) 1.80 03 W1 1.00 A (DEEPA VINCENT) 1.80 1.20 10 W UnitBUA Table for Block :A (DEEPA VINCENT)

| FLOOR                | Name     | UnitBUA Type | UnitBUA Area | Carpet Area | No. of Rooms | No. of Tenement |
|----------------------|----------|--------------|--------------|-------------|--------------|-----------------|
| GROUND<br>FLOOR PLAN | Flat -01 | FLAT         | 60.25        | 42.19       | 5            | 1               |
| FIRST FLOOR<br>PLAN  | Flat -02 | FLAT         | 35.96        | 31.36       | 4            | 1               |
| SECOND<br>FLOOR PLAN | Flat -03 | FLAT         | 35.96        | 31.36       | 4            | 1               |
| Total:               | -        | -            | 132.17       | 104.91      | 13           | 3               |