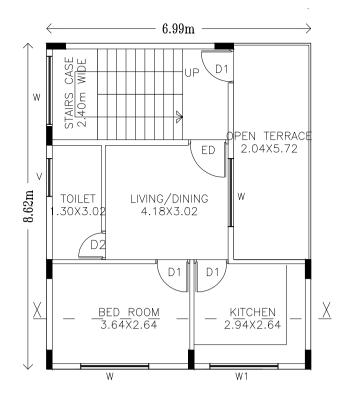

BLOCK NAME NAME LENGTH HEIGHT NOS A (DEEPA VINCENT 1.00 1.00 03 V A (DEEPA VINCENT) 1.80 03 W1 1.00 A (DEEPA VINCENT) 1.80 1.20 10 W UnitBUA Table for Block :A (DEEPA VINCENT)

| FLOOR                | Name     | UnitBUA Type | UnitBUA Area | Carpet Area | No. of Rooms | No. of Tenement |
|----------------------|----------|--------------|--------------|-------------|--------------|-----------------|
| GROUND<br>FLOOR PLAN | Flat -01 | FLAT         | 60.25        | 42.19       | 5            | 1               |
| FIRST FLOOR<br>PLAN  | Flat -02 | FLAT         | 35.96        | 31.36       | 4            | 1               |
| SECOND<br>FLOOR PLAN | Flat -03 | FLAT         | 35.96        | 31.36       | 4            | 1               |
| Total:               | -        | -            | 132.17       | 104.91      | 13           | 3               |