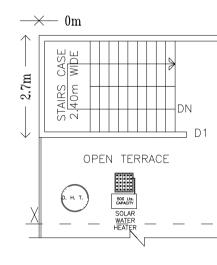

GROUND FLOOR PLAN



FIRST FLOOR PLAN







TERRACE FLOOR PLAN

# Block :A (DEEPA VINCENT)

| Floor Name                          | Total Built Up<br>Area (Sq.mt.) | Deductions (A | rea in Sq.mt.) | Proposed FAR<br>Area (Sq.mt.) | Total FAR Area | Tnmt (No.) |
|-------------------------------------|---------------------------------|---------------|----------------|-------------------------------|----------------|------------|
|                                     | Alea (Sq.IIII.)                 | StairCase     | Parking        | Resi.                         | (Sq.mt.)       |            |
| Terrace Floor                       | 11.16                           | 11.16         | 0.00           | 0.00                          | 0.00           | 00         |
| Second Floor                        | 48.58                           |