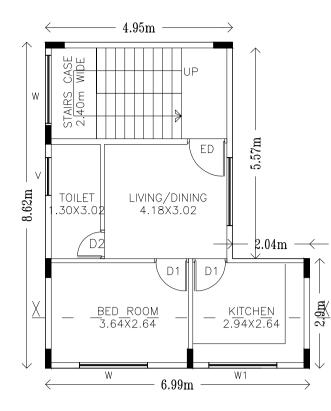

r>Area<br>(Sq.mt.) | Total FAR<br>Area (Sq.mt.) | Tnmt (No.) |
|----------------------|---------------------|---------------------------------|---------------|---------|----------------------------------|----------------------------|------------|
|                      |                     |                                 | StairCase     | Parking | Resi.                            |                            |            |
| A (DEEPA<br>VINCENT) | 1                   | 228.82                          | 11.16         | 54.31   | 157.41                           | 163.35                     | 03         |
| Grand Total:         | 1                   | 228.82                          | 11.16         | 54.31   | 157.41                           | 163.35                     | 3.00       |



SECOND FLOOR PLAN





Block Land Use ture Category mt. Ht. R



#### Approval Condition :

This Plan Sanction is issued subject to the following conditions :

1.Sanction is accorded for the Residential Building at 04 , KACHARAKANA HALLI, HBR LAYOUT. , Bangalore.

a).Consist of 1Stilt + 1Ground + 2 only. 2.Sanction is accorded for Residential use only. The use of the building shall not be deviate

other use. 3.54.31 area reserved for car parking shall not be converted for any other purpose. 4.Development charges towards increasing the capacity of water supply, sanitary and power

has to be paid to BWSSB and BESCOM if any. 5. Necessary ducts for running telephone cables, cubicles at ground level for postal services for dumping garbage within the premises shall be provided.

6. The applica